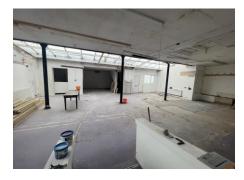

# **DESCRIPTION**

The premises comprise of ground, first and second floor space with the following net internal floor areas,

| Ground Floor | 244.33 sq m | 2,630 sq ft |
|--------------|-------------|-------------|
| First floor  | 215.25 sq m | 2,317 sq ft |
| Second Floor | 107.40 sq m | 1,156 sq ft |

Total 566.99 sq m 6,103 sq ft